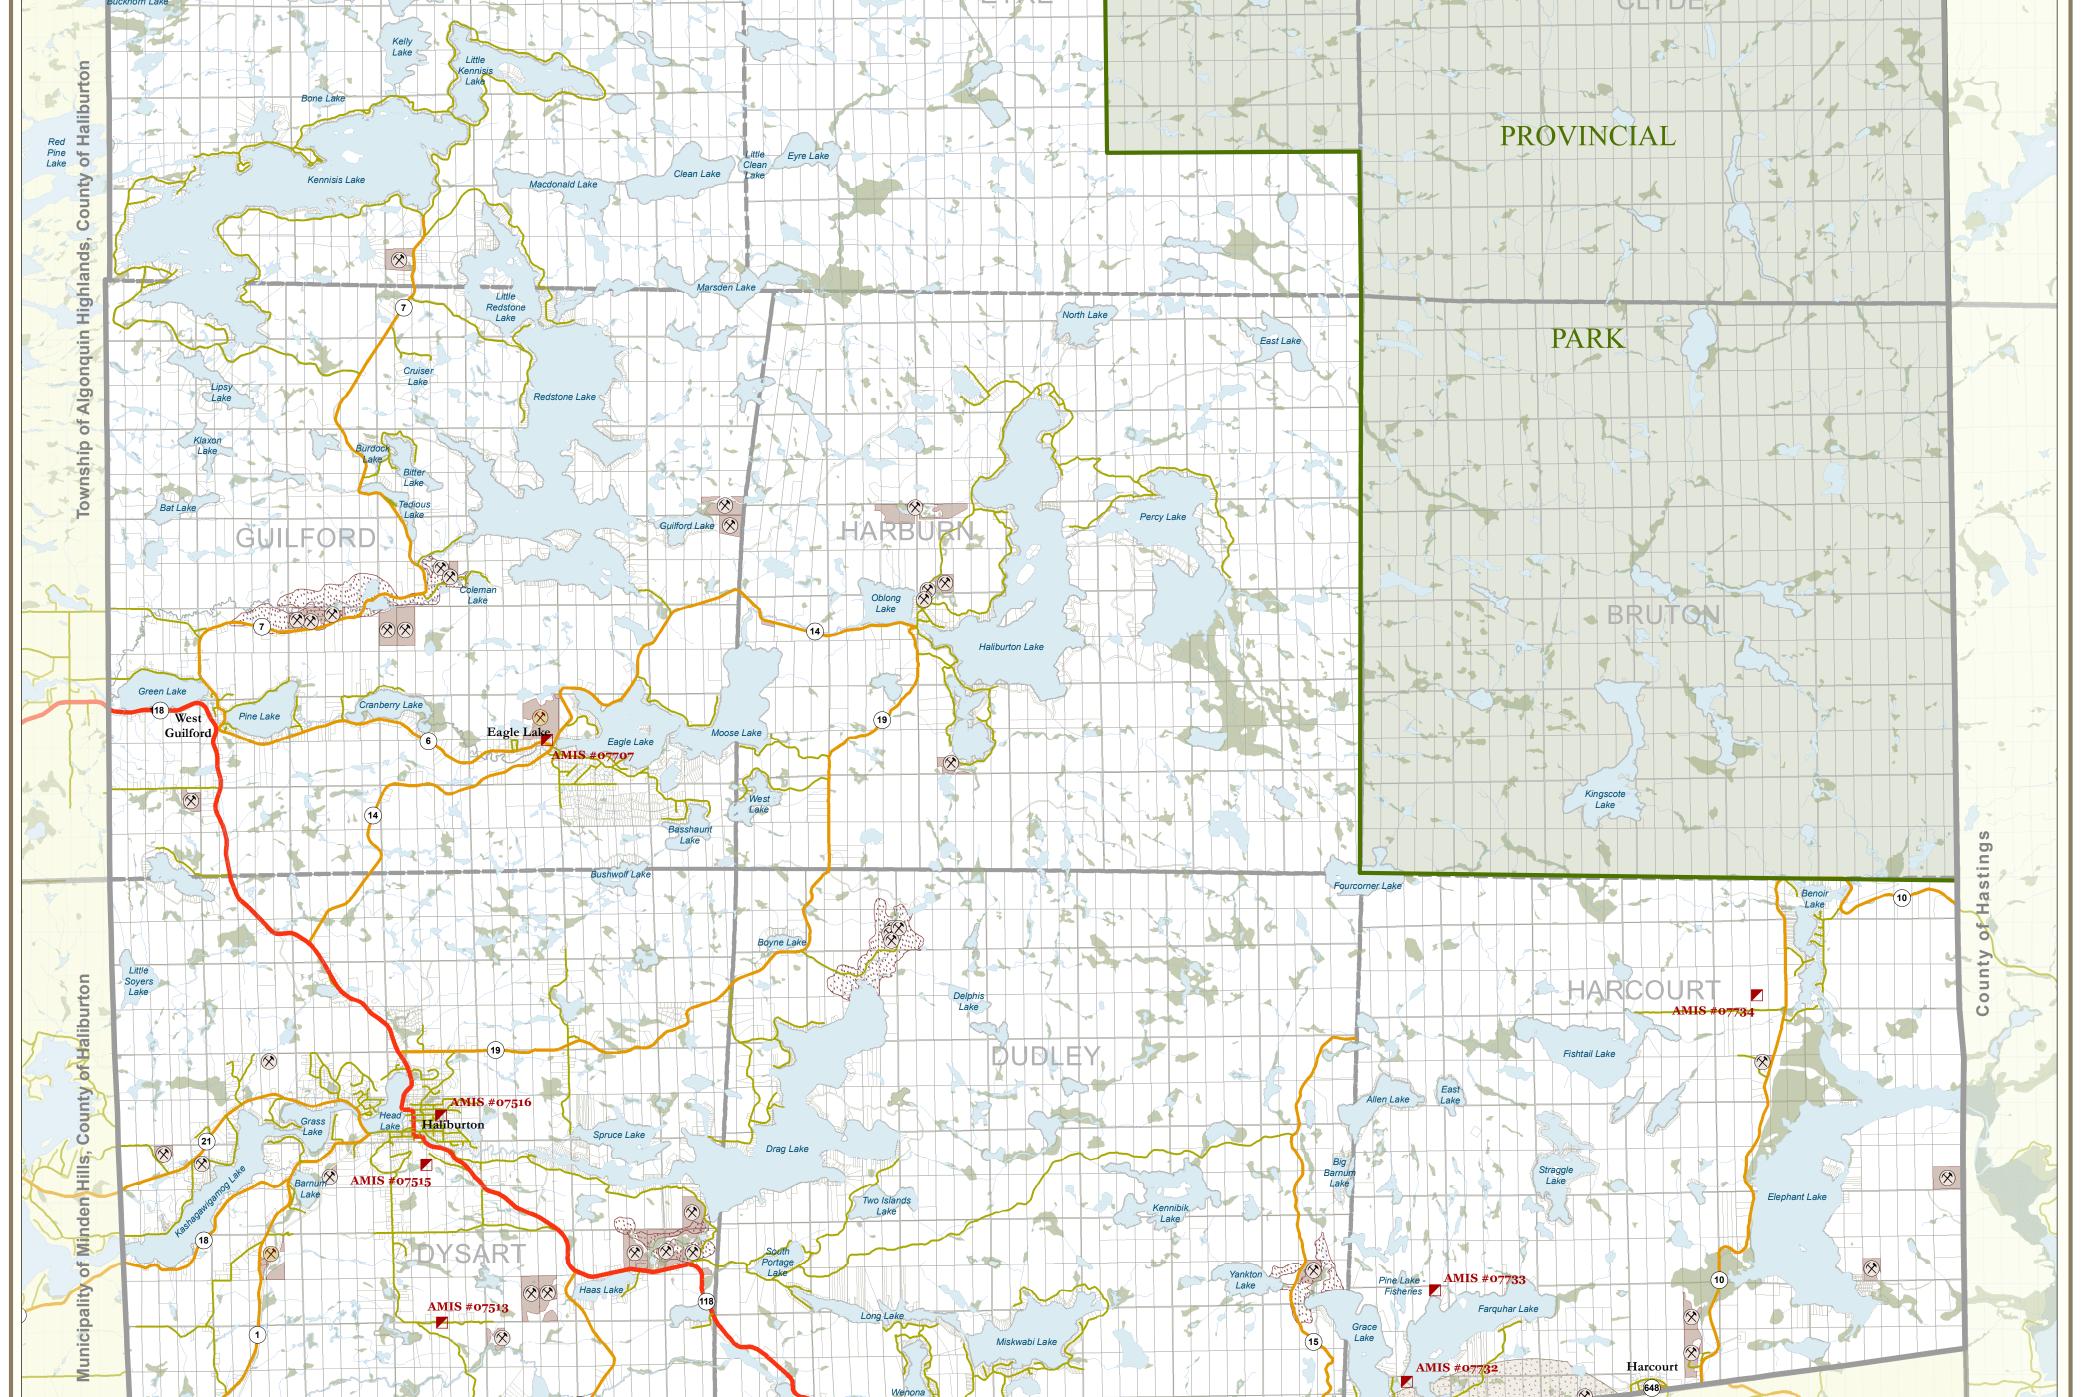

|                                                       | MUNICIPAL                               |                               |                                                                    |
|-------------------------------------------------------|-----------------------------------------|-------------------------------|--------------------------------------------------------------------|
| E                                                     | YSART                                   | ETAL                          |                                                                    |
| SCHEDULE "C"                                          | - MINERAL AND A                         | AGGREGATE RESO                | OURCES                                                             |
| 12<br>Road Jurisdiction<br>Provincial Highway         | Municipal Boundary<br>Township Boundary | Lake<br>Wetland               | <ul><li>&amp; Licensed Quarry</li><li>&amp; Licensed Pit</li></ul> |
| County                                                | Property Parcel                         | Licensed Pit                  | Mine Hazards                                                       |
| Municipal                                             | Lot/Concession                          | Significant Aggregate Deposit | and - set                                                          |
| River                                                 | Provincial Park                         | Mineral Potential Area        |                                                                    |
| Township of Algonquin Highlands, County of Haliburton | and a file of                           | Algonquin Provincial Park     |                                                                    |
|                                                       |                                         |                               |                                                                    |
|                                                       | Wildcat Lake                            |                               |                                                                    |
| Slipper<br>Lake                                       |                                         |                               |                                                                    |
| Stocking<br>Lake                                      |                                         |                               |                                                                    |
| Havelock Lake                                         |                                         |                               |                                                                    |
| HAVELOCK                                              |                                         |                               | ALGONQUIN                                                          |
| ake Goodwin Lake                                      |                                         |                               | CLYDE.                                                             |
| Kelly<br>Lake                                         |                                         |                               |                                                                    |
| Bone Lake                                             |                                         |                               |                                                                    |

Buckhorn

-12

5

( an

| AMIS #07/32 Harcourt                                                                                                                                                                                                                                                                                                                                                                                     |
|----------------------------------------------------------------------------------------------------------------------------------------------------------------------------------------------------------------------------------------------------------------------------------------------------------------------------------------------------------------------------------------------------------|
| Township of Highlands East, County of Haliburton                                                                                                                                                                                                                                                                                                                                                         |
| REVISED: November, 2017<br>Designed and produced by the Corporation of the United Townships of Dysart et al.<br>Copyright by the Corporation of the United Townships of Dysart et al, Haliburton, Ontario, 2017.                                                                                                                                                                                         |
| DISCLAIMER:<br>This map is for planning reference purposes only and is not a survey of properties. No representation is made or warranty given as to its content. User assumes all risk of use.<br>The Municipality of Dysart et al assumes no responsibility for any loss resulting from such use. This publication may not be reproduced in any form, in part or in whole, without written permission. |
| BASE DATA SOURCE:<br>QUEEN'S PRINTER OF ONTARIO - Ministry of Natural Resources and Forestry (MNRF), The County of Haliburton, The Municipal Property Assessment Corporation (MPAC) and the Ministry of Northern Development and Mines (MNDM).<br>Use of this data does not constituete an endorsment by the MNRF, Ontario Government, County of Haliburton, MNDM or MPAC.                               |